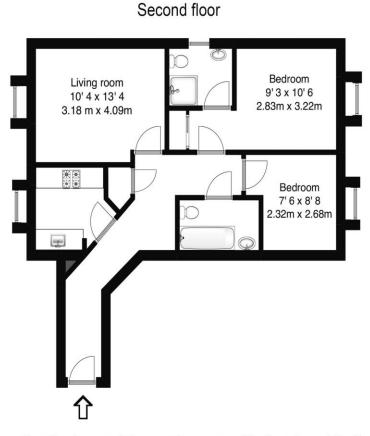

11 Strata Court Bridge Street Walton-On-Thames Surrey KT12 1AS

£1550pcm + Initial deposit

Whilst every attempt has been made to ensure the accuracy of the floor plan contained here, measurements are approximate and no responsibility is taken for any error, omission, or mis-statement. The plan is for illustrative purposes only and should be used as such by any prospective purchaser.

A top floor, two bedroom modern apartment offered to rent in central Walton on Thames. The property consists of a living room and separate fitted kitchen, two double bedrooms with the main having fitted wardrobes and an en-suite, and a further bathroom. Benefits of the block include an allocated parking space, a secure entry system and a lift. Well-located for the town centre shops and restaurants and within walking distance of the River Thames. Available from 20th April 2024. EPC Rating C