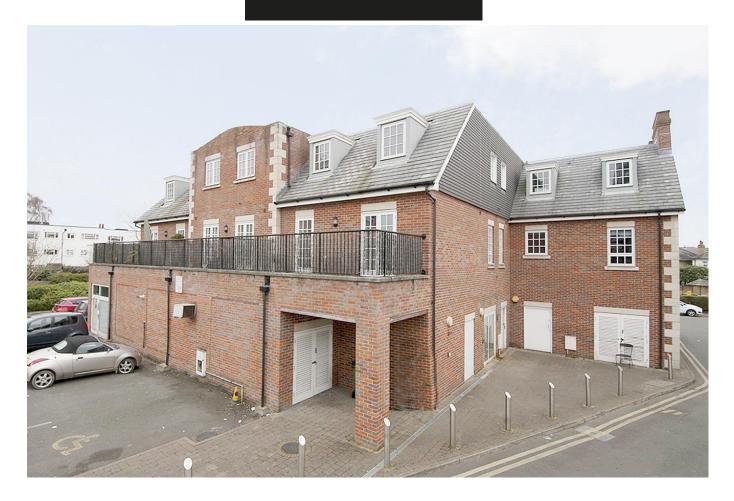

A top floor, two bedroom modern apartment offered to rent in central Walton on Thames. The property consists of a living room and separate fitted kitchen, two double bedrooms with the main having fitted wardrobes and an en-suite, and a further bathroom. Benefits of the block include an allocated parking space, a secure entry system and a lift. Well-located for the town centre shops and restaurants and within walking distance of the River Thames. Available from 20th April 2024. EPC Rating C